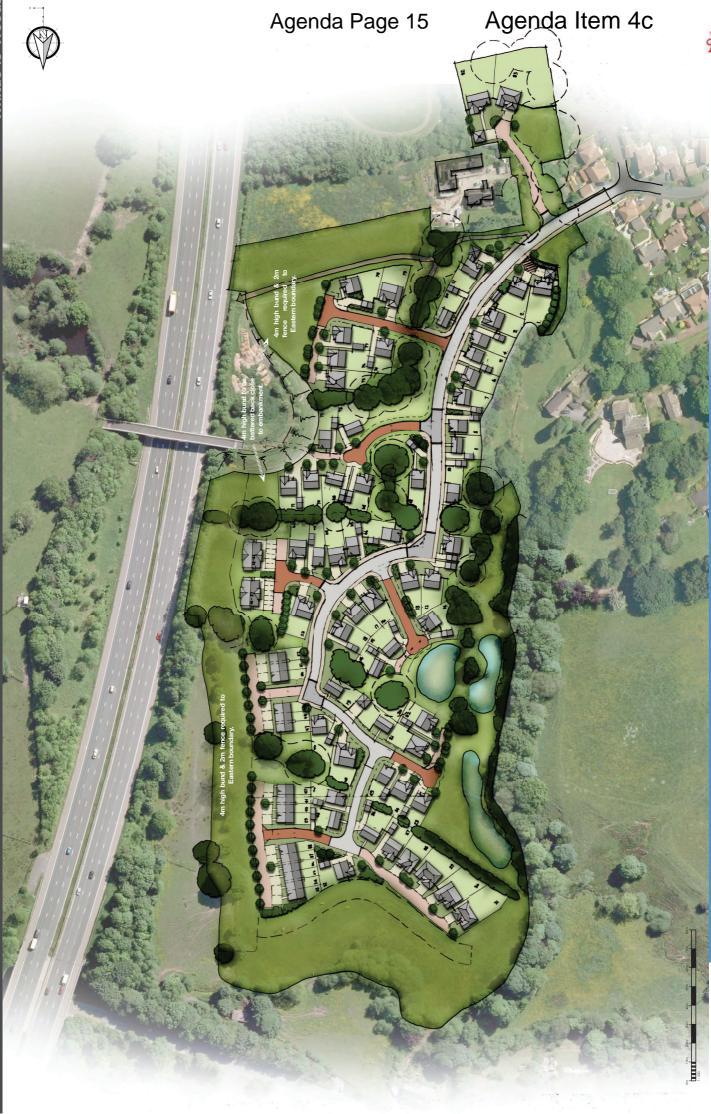

#### **Proposal**

Outline application (specifying the access) for residential development comprising up to 83 dwellings with vehicular access to be taken from Royton Drive.

#### Recommendation

Permit (Subject to Legal Agreement)

d) <u>13/01144/REMMAJ - Parcel H3 Group 1 west of Central Avenue and south of Worden Brook, Euxton Lane, Euxton</u> (Pages 17 - 20)