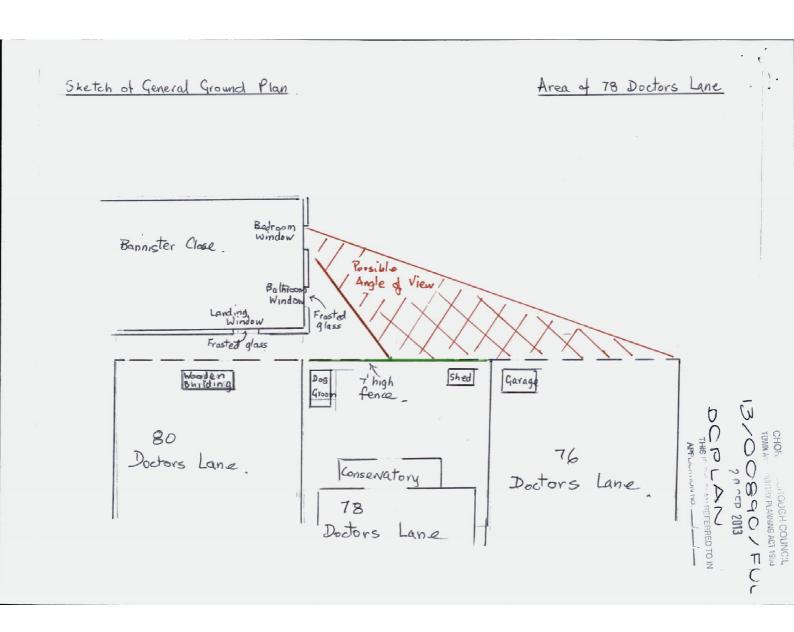

## Agenda No Item

a) 13/00890/FUL - 78 Doctors Lane, Eccleston, Chorley, PR7 5QZ (Pages 3 - 8)

#### **Proposal**

Retrospective application for the erection of wooden garden shed for dog grooming use.

#### Recommendation

Permit Full Planning Permission

b) <u>13/00985/OUT - Balshaw Villa, Balshaw Lane, Euxton, Chorley, PR7 6HX</u> (Pages 9 - 12)