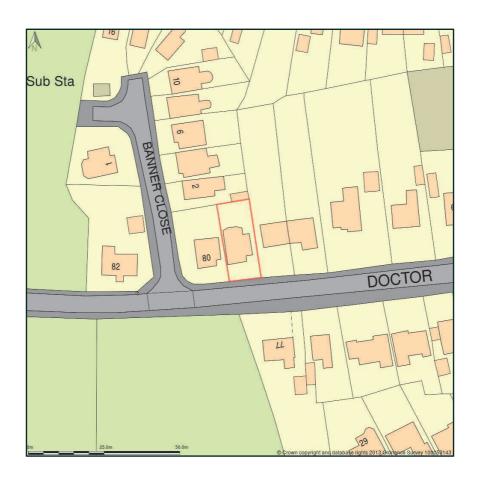

# 78 Doctors Lane, Chorley, PR7 5QZ

Site Plan shows area bounded by: 351510.09,416881.15 351651.51,417022.57 (at a scale of 1:1250) The representation of a road, track or path is no evidence of a right of way. The representation of

Location Plan 1:1250

0m 25m 50r Scale Bar 1:1250

| Mr S. McCart                 | hy                   |              |                        |     |                                                                 |
|------------------------------|----------------------|--------------|------------------------|-----|-----------------------------------------------------------------|
| PROJECT                      |                      |              |                        |     |                                                                 |
|                              | tached Dwelling      |              |                        |     | ARCHITECTURAL CONSULTANTS                                       |
| Balshaw Villa                | ı, Balshaw Lane      | , Euxton     |                        |     | 213 PRESTON ROAD WHITTLE-LE-WOODS CHORLEY                       |
| DRAWING TITLE  Location Plan | 1                    |              |                        |     | LANCASHIRE<br>PR6 7PS<br>TEL: 01257 261555<br>FAX: 01257 267224 |
| DATE 18/10/13                | SCALE<br>As shown@A3 | DRAWN<br>JAL | DRWG No.<br>13/090/L01 | REV | www.Imparchitects.co.uk     © Copyright Lawson Margerison Pract |