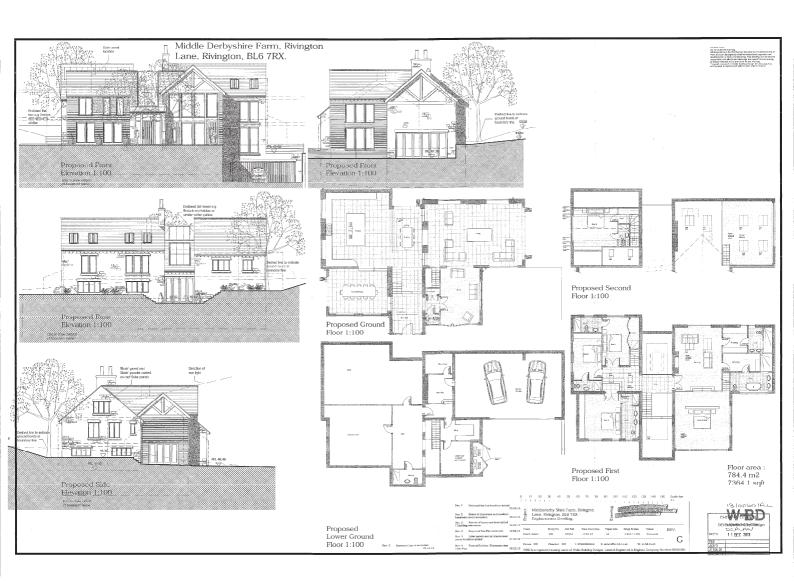

#### **Proposal**

Erection of a detached dwelling incorporating basement living space (amendment to the previously approved scheme 13/00741/FUL to include a basement)

Middle Derbyshire Farm, Rivington

Lane, Rivington, BL6 7RX.

Middle Derbyshires