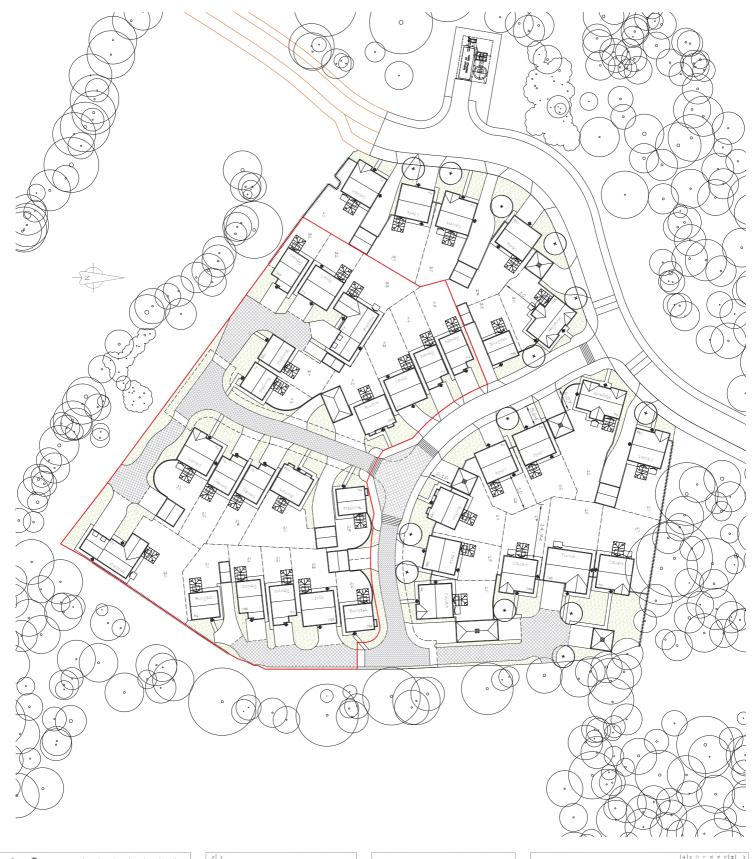

## **Proposal**

Proposed erection of 20 no. dwellings and associated landscaping and highway works (re-plan of part of site previously approved by permission ref: 12/00945/REMMAJ)

#### Recommendation

Approve Reserved Matters

e) <u>13/01160/FUL - Middle Derbyshire Farm, Rivington Lane, Rivington, Bolton BL6 7RX</u> (Pages 21 - 26)