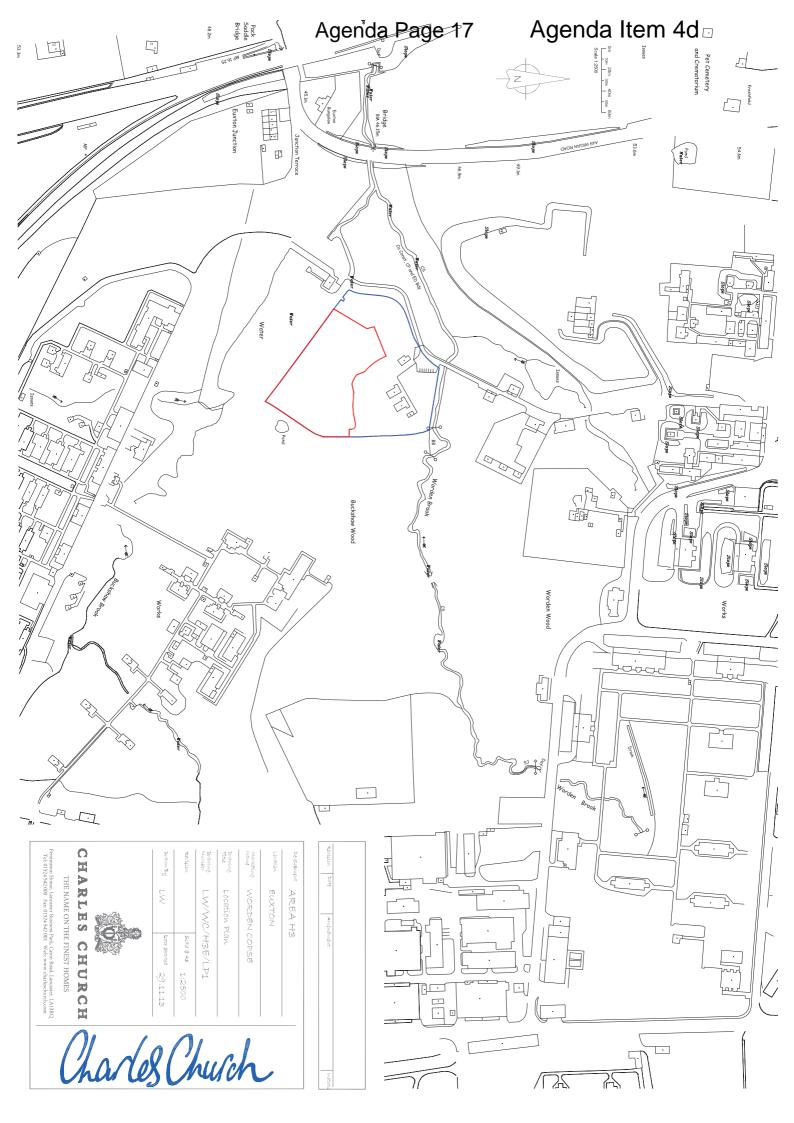

## **Proposal**

Proposed erection of 20 no. dwellings and associated landscaping and highway works (re-plan of part of site previously approved by permission ref: 12/00945/REMMAJ)

#### Recommendation

Approve Reserved Matters

e) <u>13/01160/FUL - Middle Derbyshire Farm, Rivington Lane, Rivington, Bolton BL6 7RX</u> (Pages 21 - 26)