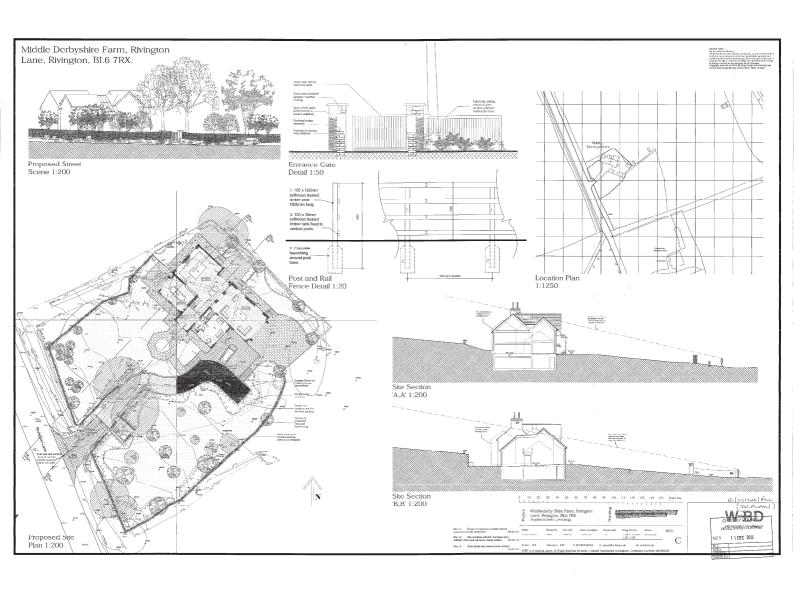

#### **Proposal**

Erection of a detached dwelling incorporating basement living space (amendment to the previously approved scheme 13/00741/FUL to include a basement)

| A        |
|----------|
| (ig      |
| IJ       |
| [6]      |
| pi.      |
| 10       |
| 20 25042 |
| D D Y    |

Agenda Item 4e Agenda Page 21 separated by design WBD is a registered trading name of Wallis Building Designs Limited Registered In England Company Number 08386080 Scale bar REV. 150 140 Location W. w-bd.co.uk Status 130 Location Plan Drwg Scales 120 1:1250 110 E. simon@w-bd.co.uk 100 Paper size Drawing A3 8 Date Complete 80 T. 07980304919 Middlederby Shire Farm, Rivington Lane, Rivington, BL6 7RX -Replacement Dwelling. 25.02.13 9 Job Ref 07212 90 Checked SW 40 Drwg No 103 30 David Dalton Drawn SW Client Project G Location Plan 1:1250

Middle Derbyshire Farm, Rivington

Lane, Rivington, BL6 7RX.

Middle Derbyshires