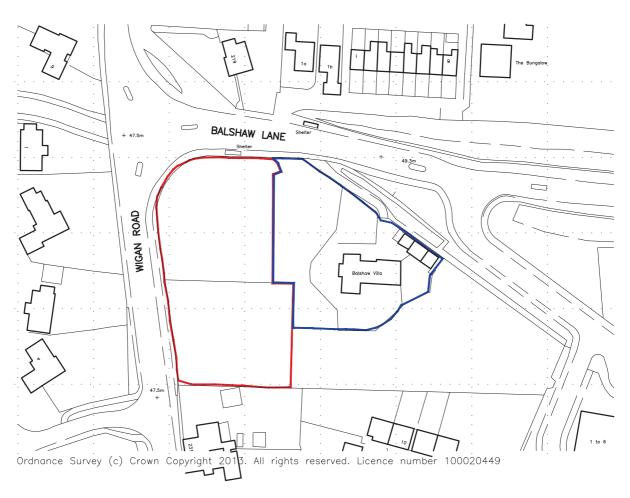

# **Proposal**

Outline application for the erection of 1no. two storey detached dwelling and provision of public greenspace in place of private garden (all matters reserved apart from access).

#### Recommendation

Permit (Subject to Legal Agreement)

c) <u>13/01055/OUTMAJ - Land bounded by Town Lane (to the North) and Lucas Lane (to the West), Town Lane, Whittle le Woods</u> (Pages 13 - 16)