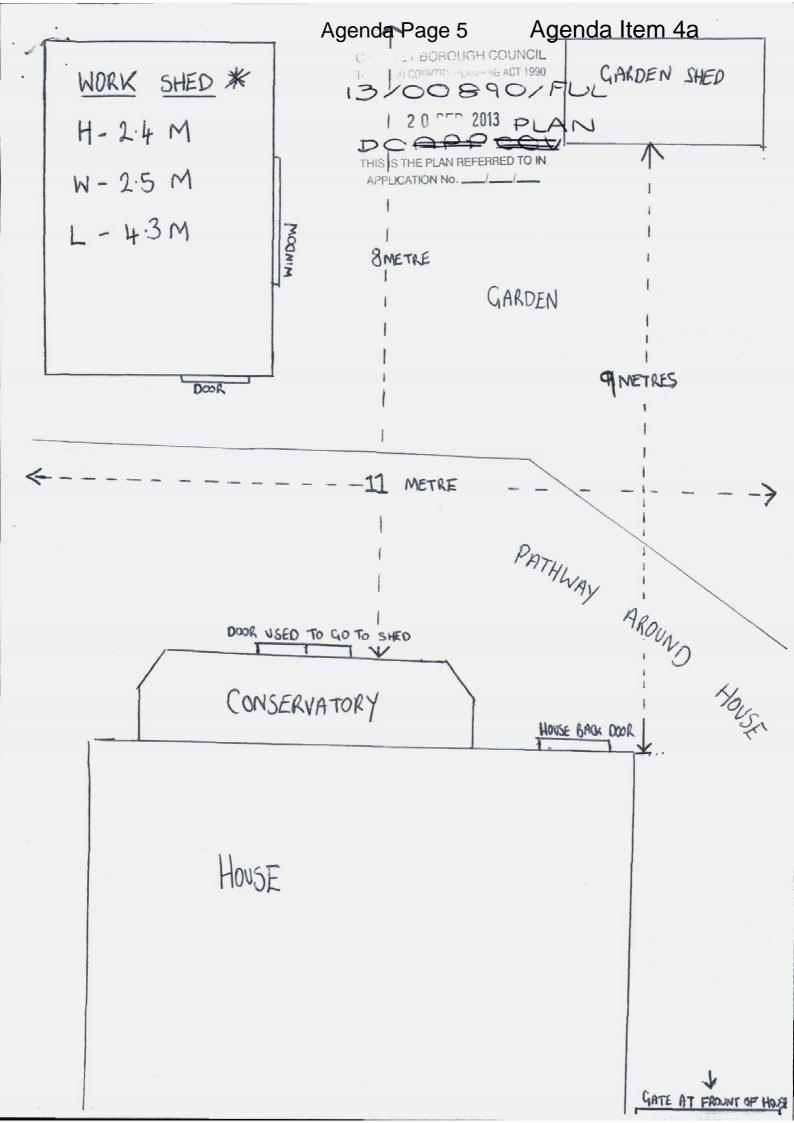

## Agenda No Item

a) 13/00890/FUL - 78 Doctors Lane, Eccleston, Chorley, PR7 5QZ (Pages 3 - 8)

#### **Proposal**

Retrospective application for the erection of wooden garden shed for dog grooming use.

#### Recommendation

Permit Full Planning Permission

b) <u>13/00985/OUT - Balshaw Villa, Balshaw Lane, Euxton, Chorley, PR7 6HX</u> (Pages 9 - 12)